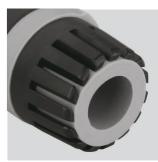

• Panel mounting installation

Gold-plated Copper Contact

Waterproof Rubber Ring