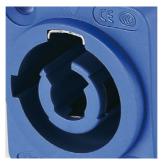

#### Excellent waterproof performance

• In the connected state, the protection level is IP65 and IP44, which is the device. Provide good electrical protection

### IP65 Panel Mounting