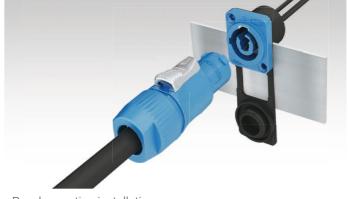

• Panel mounting installation

Gold-plated Copper Contact

Waterproof Rubber Ring

### IP65 Panel Mounting