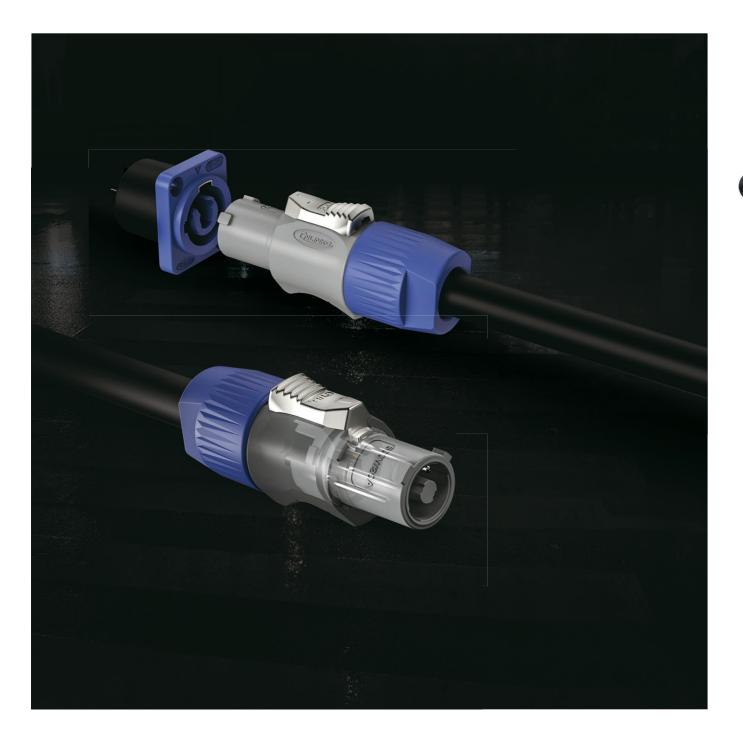

## Latch design international universal equipment power connector

The block internal design and the integrated plastic case provide a safe and stable connection transmission performance, ensuring the stability of the electrical performance of the device during use.

#### Latch Design system

- Unique snap-on + plug-in connection locking system for a more secure connection.

YF-24-C03SX-02-001

YF-24-C03SX-02-002

YF-24-J03SX-02-001

YF- 24- J03SX- 02- 002

Waterproof Cap

Screws

| Waterproof Cap | In the condition non-working , it has dust and water-proof |
|----------------|------------------------------------------------------------|
| Screws         | Fastener for socket and panel.                             |

• Panel mounting installation

Gold-plated Copper Contact

Waterproof Rubber Ring