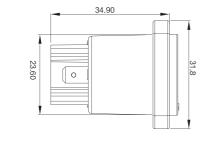

YF-24-C03SX-02-001

YF-24-C03SX-02-002



YF-24-J03SX-02-001

YF- 24- J03SX- 02- 002





Waterproof Cap



Screws

| Waterproof Cap | In the condition non-working , it has dust and water-proof |
|----------------|------------------------------------------------------------|
| Screws         | Fastener for socket and panel.                             |



• Panel mounting installation





Gold-plated Copper Contact



Waterproof Rubber Ring

#### Excellent waterproof performance

• In the connected state, the protection level is IP65 and IP44, which is the device. Provide good electrical protection



#### Termination

• The Linko YF-24 waterproof connector plug uses a lock screw connection.

### Appearance Dimension

#### Cable connector





12. C.C.

### IP65 Panel Mounting













### Data Sheet

| Product Series                  |                                                                                                   |
|---------------------------------|---------------------------------------------------------------------------------------------------|
| Section diagram                 |                                                                                                   |
| Current Rating                  |                                                                                                   |
| Voltage Rating                  |                                                                                                   |
| Cable range                     |