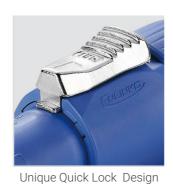

#### Latch Design system

- Unique snap-on + plug-in connection locking system for a more secure connection.

YF-24-C03SX-02-001

YF-24-C03SX-02-002

YF-24-J03SX-02-001

YF- 24- J03SX- 02- 002

Waterproof Cap

Screws