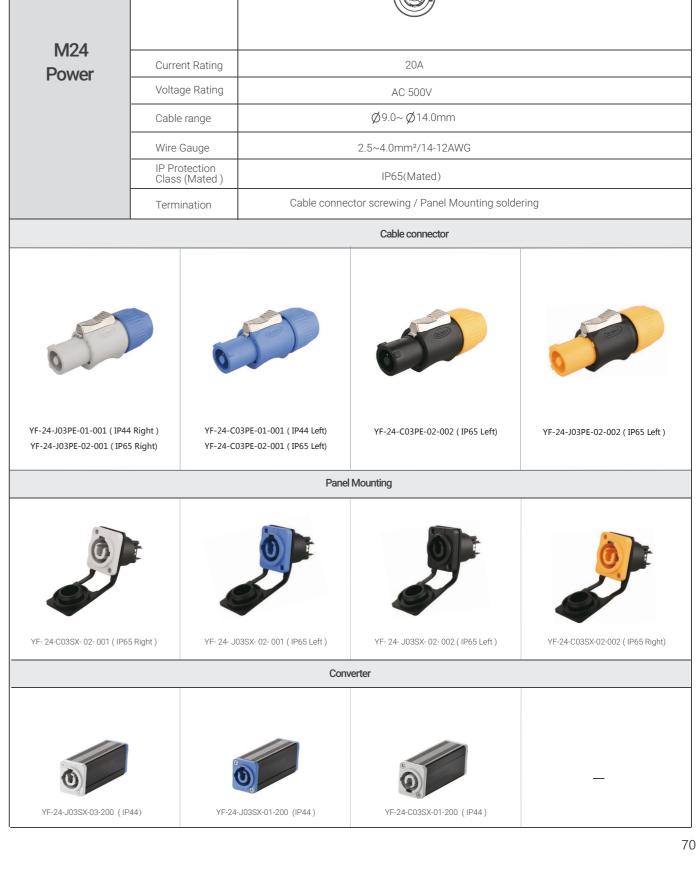

### Data Sheet

| Product Series                  |                                                                                                   |
|---------------------------------|---------------------------------------------------------------------------------------------------|
| Section diagram                 |                                                                                                   |
| Current Rating                  |                                                                                                   |
| Voltage Rating                  |                                                                                                   |
| Cable range                     |                                                                                                   |
| Wire Gauge                      | 2.5                                                                                               |
| IP Protection<br>Class (Mated ) |                                                                                                   |
| Termination                     | Cable connector                                                                                   |
|                                 | Section diagram Current Rating Voltage Rating Cable range Wire Gauge IP Protection Class (Mated ) |

Product application type: Power: 3 Pin The power connection can work up to 500V, rated current is 20A, and optional input/output connectors are available.

• Power cable range:ø5.0~ø14.0mm

• Multiple color distinctions Paired with different color schemes, flexible pairing

• IP Protection Class (Mated): IP65

• Left and right sockets Differentiate the sockets to distinguish applications