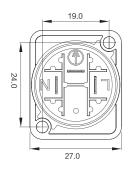

YF-24-C03SX-02-001

YF-24-C03SX-02-002



YF-24-J03SX-02-001

YF- 24- J03SX- 02- 002





Waterproof Cap



Screws

| Waterproof Cap | In the condition non-working , it has dust and water-proof |
|----------------|------------------------------------------------------------|
| Screws         | Fastener for socket and panel.                             |



• Panel mounting installation





Gold-plated Copper Contact



Waterproof Rubber Ring

#### Excellent waterproof performance

• In the connected state, the protection level is IP65 and IP44, which is the device. Provide good electrical protection



#### Termination

• The Linko YF-24 waterproof connector plug uses a lock screw connection.

### Appearance Dimension

#### Cable connector





12. C.C.

### IP65 Panel Mounting













### Data Sheet

| Product Series                  |                                                                                                   |
|---------------------------------|---------------------------------------------------------------------------------------------------|
| Section diagram                 |                                                                                                   |
| Current Rating                  |                                                                                                   |
| Voltage Rating                  |                                                                                                   |
| Cable range                     |