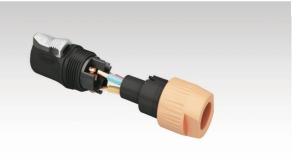

# YF-24 Power Connector

Linko Electric's international standard YF-24 series power connector is designed with a unique plug-in locking method, which is easy to operate, safe and stable. Use color to distinguish the input and output of the power supply, thus effectively distinguishing the input and output terminals, and with the power coupler, can be used in the external mobile connection at the same time, increasing the flexibility of the device.

## Latch design international universal equipment power connector

The block internal design and the integrated plastic case provide a safe and stable connection transmission performance, ensuring the stability of the electrical performance of the device during use.

Product application type: Power: 3 Pin The power connection can work up to 500V, rated current is 20A, and optional input/output connectors are available.

• Power cable range:ø5.0~ø14.0mm

• Multiple color distinctions Paired with different color schemes, flexible pairing