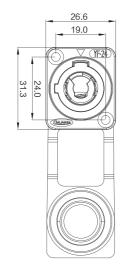

on.



YF-24-C03SX-02-001

YF-24-C03SX-02-002



YF-24-J03SX-02-001

YF- 24- J03SX- 02- 002





Waterproof Cap



Screws

| Waterproof Cap | In the condition non-working , it has dust and water-proof |
|----------------|------------------------------------------------------------|
| Screws         | Fastener for socket and panel.                             |



• Panel mounting installation





Gold-plated Copper Contact



Waterproof Rubber Ring

#### Excellent waterproof performance

• In the connected state, the protection level is IP65 and IP44, which is the device. Provide good electrical protection



#### Termination

• The Linko YF-24 waterproof connector plug uses a lock screw connection.

### Appearance Dimension

#### Cable connector





12. C.C.

### IP65 Panel Mounting













### Data Sheet

| Product Series                  |                                                                                                   |
|---------------------------------|---------------------------------------------------------------------------------------------------|
| Section diagram                 |                                                                                                   |
| Current Rating                  |                                                                                                   |
| Voltage Rating                  |                                                                                                   |
| Cable range                     |