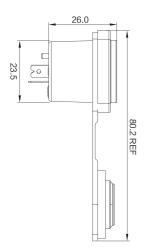

tion.



YF-24-C03SX-02-001

YF-24-C03SX-02-002



YF-24-J03SX-02-001

YF- 24- J03SX- 02- 002





Waterproof Cap



Screws

| Waterproof Cap | In the condition non-working , it has dust and water-proof |
|----------------|------------------------------------------------------------|
| Screws         | Fastener for socket and panel.                             |



• Panel mounting installation





Gold-plated Copper Contact



Waterproof Rubber Ring

#### Excellent waterproof performance

• In the connected state, the protection level is IP65 and IP44, which is the device. Provide good electrical protection



#### Termination

• The Linko YF-24 waterproof connector plug uses a lock screw connection.

### Appearance Dimension

#### Cable connector





12. C.C.

### IP65 Panel Mounting













### Data Sheet

| Product Series                  |                                                                                                   |
|---------------------------------|---------------------------------------------------------------------------------------------------|
| Section diagram                 |                                                                                                   |
| Current Rating                  |                                                                                                   |
| Voltage Rating                  |                                                                                                   |
| Cable range                     |