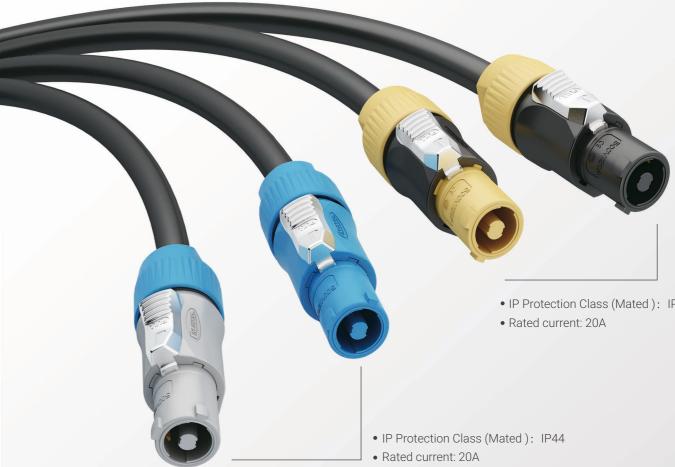

Product application type: Power: 3 Pin The power connection can work up to 500V, rated current is 20A, and optional input/output connectors are available.

• Power cable range:ø5.0~ø14.0mm

• Multiple color distinctions Paired with different color schemes, flexible pairing

• IP Protection Class (Mated): IP65

• Left and right sockets Differentiate the sockets to distinguish applications

#### Excellent waterproof performance

• In the connected state, the protection level is IP65 and IP44, which is the device. Provide good electrical protection