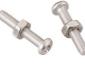

#### Cable connector

Locating Key

YF- 24-J03PE- 02- 001

Flange Mounting

YF- 24-J03PE- 02- 002

YF- 24- C03PE- 02- 001

#### Cable connector

12. C.C.