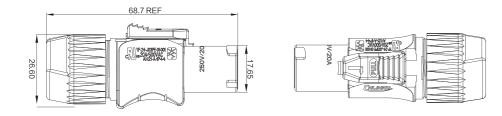

locking system for a more secure connection.



YF-24-C03SX-02-001

YF-24-C03SX-02-002



YF-24-J03SX-02-001

YF- 24- J03SX- 02- 002





Waterproof Cap



Screws

| Waterproof Cap | In the condition non-working , it has dust and water-proof |
|----------------|------------------------------------------------------------|
| Screws         | Fastener for socket and panel.                             |



• Panel mounting installation





Gold-plated Copper Contact



Waterproof Rubber Ring

#### Excellent waterproof performance

• In the connected state, the protection level is IP65 and IP44, which is the device. Provide good electrical protection



#### Termination

• The Linko YF-24 waterproof connector plug uses a lock screw connection.

### Appearance Dimension

#### Cable connector





12. C.C.

### IP65 Panel Mounting













### Data Sheet

| Product Series                  |                                                                                                   |
|---------------------------------|---------------------------------------------------------------------------------------------------|
| Section diagram                 |                                                                                                   |
| Current Rating                  |                                                                                                   |
| Voltage Rating                  |                                                                                                   |
| Cable range                     |