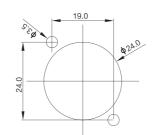

F-24-C03SX-02-001

YF-24-C03SX-02-002



YF-24-J03SX-02-001

YF- 24- J03SX- 02- 002





Waterproof Cap



Screws

| Waterproof Cap | In the condition non-working , it has dust and water-proof |
|----------------|------------------------------------------------------------|
| Screws         | Fastener for socket and panel.                             |



• Panel mounting installation





Gold-plated Copper Contact



Waterproof Rubber Ring

#### Excellent waterproof performance

• In the connected state, the protection level is IP65 and IP44, which is the device. Provide good electrical protection



#### Termination

• The Linko YF-24 waterproof connector plug uses a lock screw connection.

### Appearance Dimension

#### Cable connector





12. C.C.

### IP65 Panel Mounting













### Data Sheet

| Product Series                  |                                                                                                   |
|---------------------------------|---------------------------------------------------------------------------------------------------|
| Section diagram                 |                                                                                                   |
| Current Rating                  |                                                                                                   |
| Voltage Rating                  |                                                                                                   |
| Cable range                     |