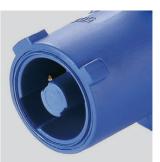

#### Latch Design system

- Unique snap-on + plug-in connection locking system for a more secure connection.

YF-24-C03SX-02-001

YF-24-C03SX-02-002

YF-24-J03SX-02-001

YF- 24- J03SX- 02- 002

Waterproof Cap

Screws

| Waterproof Cap | In the condition non-working , it has dust and water-proof |
|----------------|------------------------------------------------------------|
| Screws         | Fastener for socket and panel.                             |